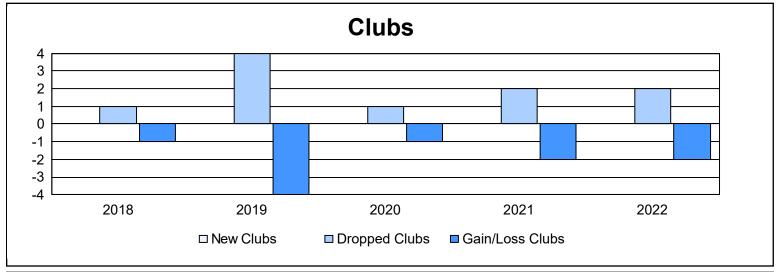

District 31 N As of June 2022 Cumulative

| Year      | New<br>Clubs | Dropped<br>Clubs | Gain/<br>Loss<br>Clubs | New<br>Members | Charter<br>Members | Reinstate<br>Members | Transfer<br>Members | Total<br>Member<br>Added | Total<br>Members<br>Dropped | Gain/<br>Loss<br>Members |
|-----------|--------------|------------------|------------------------|----------------|--------------------|----------------------|---------------------|--------------------------|-----------------------------|--------------------------|
| 2017-2018 | 0            | 1                | -1                     | 98             | 0                  | 1                    | 5                   | 104                      | 232                         | -128                     |
| 2018-2019 | 0            | 4                | -4                     | 111            | 3                  | 8                    | 10                  | 132                      | 193                         | -61                      |
| 2019-2020 | 0            | 1                | -1                     | 66             | 0                  | 3                    | 1                   | 70                       | 163                         | -93                      |
| 2020-2021 | 0            | 2                | -2                     | 76             | 1                  | 19                   | 6                   | 102                      | 133                         | -31                      |
| 2021-2022 | 0            | 2                | -2                     | 109            | 1                  | 1                    | 24                  | 135                      | 173                         | -38                      |
| Average   | 0            | 2                | -2                     | 92             | 1                  | 6                    | 9                   | 109                      | 179                         | -70                      |